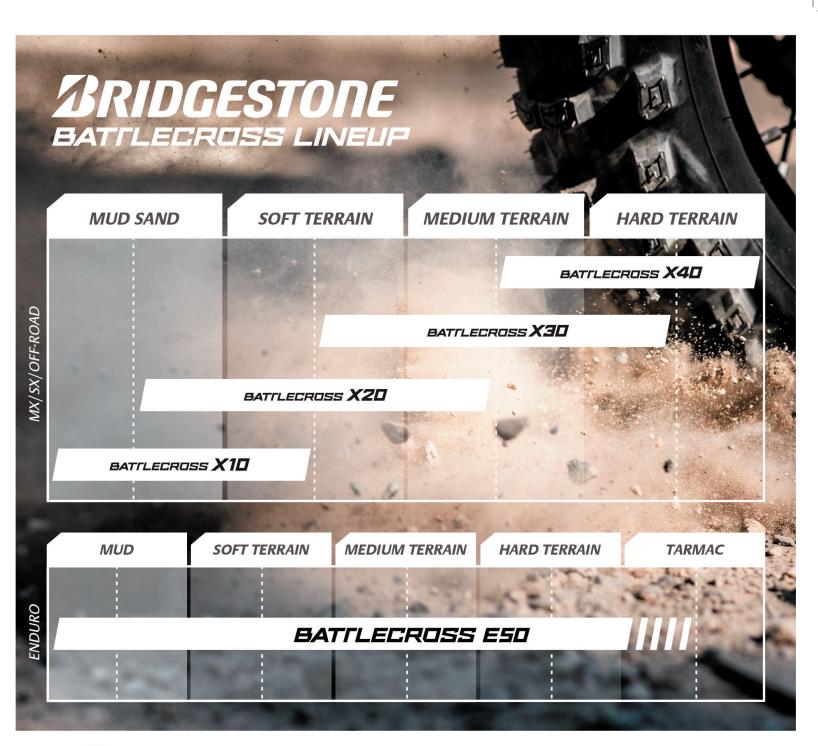

## **BRIDGESTORE** BATTLECROSS LINEUP

**TIRE SIZE** 

| BATTLECROSS ESD Enduro                                                                                                                                                                                                           | Front       | Rear                         |
|----------------------------------------------------------------------------------------------------------------------------------------------------------------------------------------------------------------------------------|-------------|------------------------------|
| <ul> <li>Purpose built for the hardcore Enduro rider and racer</li> <li>Optimized for a wide spectrum of off-road riding</li> <li>Easy to mount trail side</li> <li>DOT certified, and compliant with FIM regulations</li> </ul> | 90/90-21M/C | 120/90-18M/C<br>140/80-18M/C |

| BATFLECROSS X40 Hard terrain                                                                                                                                                                                               | Front     | Rear                   |
|----------------------------------------------------------------------------------------------------------------------------------------------------------------------------------------------------------------------------|-----------|------------------------|
| <ul> <li>Designed similarly to the X30, but optimized for Hard Terrain</li> <li>Features "Castle Block", rear tire Cooling Fins, and an Asymmetric Block Pattern front, to provide great grip in all conditions</li> </ul> | 80/100-21 | 110/100-18             |
|                                                                                                                                                                                                                            | 90/100-21 | 100/90-19              |
|                                                                                                                                                                                                                            |           | 110/90-19<br>120/80-19 |

| BATFLECROSS X30 Intermediate terrain                                                                                                                                                                                                  | Front     | Rear                                 |
|---------------------------------------------------------------------------------------------------------------------------------------------------------------------------------------------------------------------------------------|-----------|--------------------------------------|
| Front tire features Asymmetric Block Pattern to achieve stable                                                                                                                                                                        | 70/100-19 | 90/100-16                            |
| <ul> <li>Front tire features Asymmetric Block Pattern to achieve stable<br/>grip under braking and cornering</li> </ul>                                                                                                               | 80/100-21 | 100/100-18                           |
| Rear tire features Cooling Fins for better heat dispersion and     more consistent performance                                                                                                                                        | 90/100-21 | 110/100-18                           |
| "Castle Block" rear offers enhanced traction under acceleration                                                                                                                                                                       |           | 100/90-19                            |
| and braking                                                                                                                                                                                                                           |           | 110/90-19                            |
| • Performs well between soft, intermediate, and hard terrain                                                                                                                                                                          |           | 120/80-19                            |
| <ul> <li>grip under braking and cornering</li> <li>Rear tire features Cooling Fins for better heat dispersion and<br/>more consistent performance</li> <li>"Castle Block" rear offers enhanced traction under acceleration</li> </ul> | ,         | 110/100-18<br>100/90-19<br>110/90-19 |

|                                                                                                                                                                                                                                           | Front     | Rear       |
|-------------------------------------------------------------------------------------------------------------------------------------------------------------------------------------------------------------------------------------------|-----------|------------|
| <ul> <li>Tread pattern and block design front and rear provide higher</li> </ul>                                                                                                                                                          | 80/100-21 | 110/100-18 |
| <ul> <li>Tread pattern and block design front and rear provide higher<br/>cornering grip and greater traction on soft terrain</li> <li>"Castle Block" rear offers enhanced traction on a wider range<br/>of terrain conditions</li> </ul> | 90/100-21 | 100/90-19  |
|                                                                                                                                                                                                                                           |           | 110/90-19  |
|                                                                                                                                                                                                                                           |           | 120/80-19  |

| BATFLECROSS X10 Mud/Sand terrain                                                                                                                                                                                  | Front     | Rear                   |
|-------------------------------------------------------------------------------------------------------------------------------------------------------------------------------------------------------------------|-----------|------------------------|
| <ul> <li>Innovative tread patterns developed specifically for deep<br/>bottomless sand and mud</li> <li>Front Spiked tread pattern cuts a clean path, and Rear<br/>tread design helps control sideslip</li> </ul> | 80/100-21 | 100/90-19<br>110/90-19 |