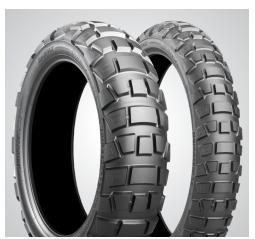

- The Battlax Adventurecross AX41 tire offers improved off-road traction from a new pattern design, compound, and high cross-sectional area\*
- The new compound, pattern design, and block wall angle optimization have improved the durability of the AX41 tire\*
- The new anti-irregular wear block design has improved the performance on-road by reducing block deformation due to step wear\*